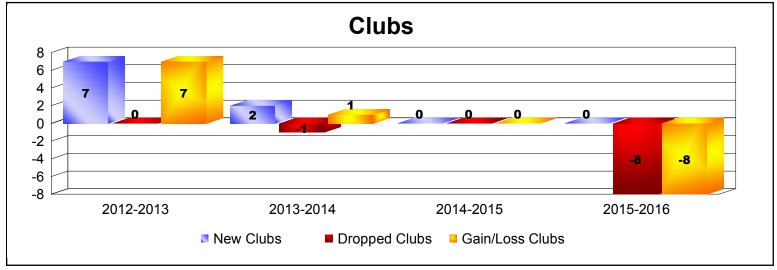

**Disbanded Districts**As of June 2016 Cumulative

| Year      | New<br>Clubs | Dropped<br>Clubs | Gain/<br>Loss<br>Clubs | New<br>Members | Charter<br>Members | Reinstate<br>Members | Transfer<br>Members | Total<br>Member<br>Added | Total<br>Members<br>Dropped | Gain/<br>Loss<br>Members |
|-----------|--------------|------------------|------------------------|----------------|--------------------|----------------------|---------------------|--------------------------|-----------------------------|--------------------------|
| 2012-2013 | 7            | 0                | 7                      | 7              | 147                | 0                    | 0                   | 154                      | -11                         | 143                      |
| 2013-2014 | 2            | -1               | 1                      | 168            | 53                 | 0                    | 0                   | 221                      | -54                         | 167                      |
| 2014-2015 | 0            | 0                | 0                      | 0              | 9                  | 1                    | 0                   | 10                       | -9                          | 1                        |
| 2015-2016 | 0            | -8               | -8                     | 0              | 0                  | 0                    | 0                   | 0                        | -312                        | -312                     |
| Average   | 2            | -2               | 0                      | 44             | 52                 | 0                    | 0                   | 96                       | -97                         | 0                        |